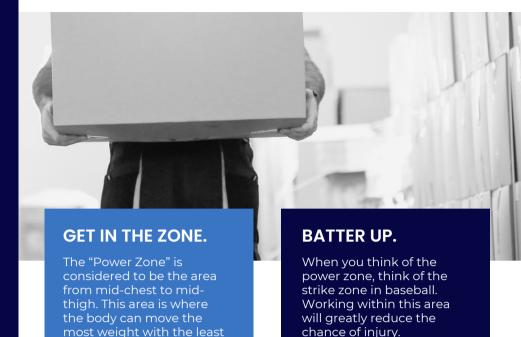

#### **DEEP KNEE BENDS.**

When picking up and putting down objects, bend your knees and squat down. This maintains proper spine alignment and uses your body's largest muscles to lift the weight.

## KEEP IT IN THE MIDDLE.

Avoid end-range motions and tasks that are above shoulder-height and those that are below the knee. These motions cause more stress and strain on the body.