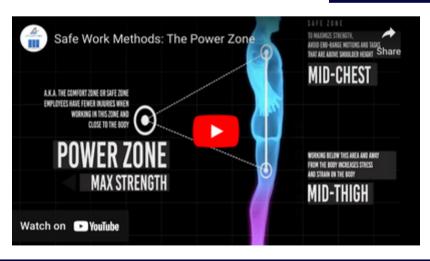

### SAFE WORK METHODS: THE POWER ZONE

CLICK HERE: https://bit.ly/3vbvSKB

## KEEP IT IN THE MIDDLE.

Avoid end-range motions and tasks that are above shoulder-height and those that are below the knee. These motions cause more stress and strain on the body.